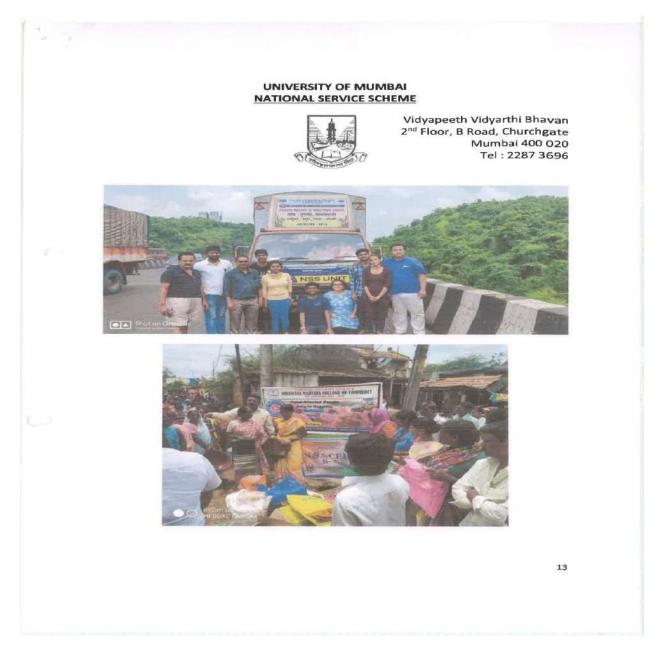

### 7.3 Institutional Distinctiveness

| UNIVERSITY OF MUMBAI                                                                                                                                                                    |
|-----------------------------------------------------------------------------------------------------------------------------------------------------------------------------------------|
| NATIONAL SERVICE SCHEME                                                                                                                                                                 |
| Vidyapeeth Vidyarthi Bhavan<br>2 <sup>nd</sup> Floor, B Road, Churchgate                                                                                                                |
| Mumbai 400 020<br>Tel : 2287 3696                                                                                                                                                       |
| 01 manual 10 11 12207 3030                                                                                                                                                              |
| A list of the colleges who participated in the activity is also enclosed. I am aware that some names are still missing in the list as the colleges have not reported the activity.      |
| I request you to kindly ask your program officers to fill the google form if your college have extended the help and name is not included in the list, so that the list can be updated. |
| Once again I thank you for helping the flood affected citizens.                                                                                                                         |
| Let us work together and we can create miracles.                                                                                                                                        |
| With warm regards,                                                                                                                                                                      |
| I remain,                                                                                                                                                                               |
| E Braue                                                                                                                                                                                 |
| Mr. S.S. Puranik,                                                                                                                                                                       |
| Director, NSS,<br>University of Mumbai                                                                                                                                                  |
|                                                                                                                                                                                         |
|                                                                                                                                                                                         |
| Enc:                                                                                                                                                                                    |
| 1. List of commodities collected                                                                                                                                                        |
| 2. List of colleges contributing to the relief work                                                                                                                                     |
|                                                                                                                                                                                         |
|                                                                                                                                                                                         |
|                                                                                                                                                                                         |
| 2                                                                                                                                                                                       |
|                                                                                                                                                                                         |
|                                                                                                                                                                                         |
|                                                                                                                                                                                         |
|                                                                                                                                                                                         |
|                                                                                                                                                                                         |

पश्चिम रेल्वे ई. एम. यू. कारशेड (मुंबई सेंट्रल) येथील रेल्वे कर्मचाऱ्यांच्या वतीने कोल्हापुर,

Hello Mumbai Page No. 2 Aug 27, 2019 Powered by: erelego.com सांगली आणि मिरज येथील पूरग्रस्तांना अन्नधान्याची मदत केली. तसेच कांदिवली पश्चिमेकडील निरंजना माजिठिया कॉलेज ऑफ कॉमर्सच्या एनएसएस विभागाने सांगली जिल्ह्यातील भिलवडी गावात पूरग्रस्तांना मदत पाठविली आहे. यात दोन टन धान्य व कपड्यांचा समावेश आहे. एनएसएस अधिकारी सुरेश लोकरे, प्राध्यापक कृष्णा पिल्लाई आणि एनएसएस विद्यार्थी राजू पाचंगे यांनी यासाठी विशेष मेहनत घेतली.