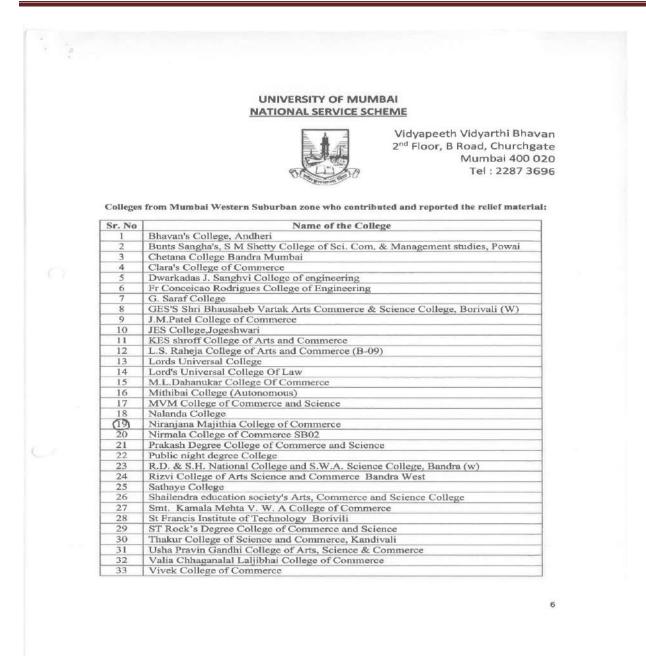

### 7.3 Institutional Distinctiveness

| UNIVERSITY OF MUMBAI                                                                                                                                                                    |
|-----------------------------------------------------------------------------------------------------------------------------------------------------------------------------------------|
| NATIONAL SERVICE SCHEME                                                                                                                                                                 |
| Vidyapeeth Vidyarthi Bhavan<br>2 <sup>nd</sup> Floor, B Road, Churchgate                                                                                                                |
| Mumbai 400 020<br>Tel : 2287 3696                                                                                                                                                       |
| 01 manual 10 11 12207 3030                                                                                                                                                              |
| A list of the colleges who participated in the activity is also enclosed. I am aware that some names are still missing in the list as the colleges have not reported the activity.      |
| I request you to kindly ask your program officers to fill the google form if your college have extended the help and name is not included in the list, so that the list can be updated. |
| Once again I thank you for helping the flood affected citizens.                                                                                                                         |
| Let us work together and we can create miracles.                                                                                                                                        |
| With warm regards,                                                                                                                                                                      |
| I remain,                                                                                                                                                                               |
| E Braue                                                                                                                                                                                 |
| Mr. S.S. Puranik,                                                                                                                                                                       |
| Director, NSS,<br>University of Mumbai                                                                                                                                                  |
|                                                                                                                                                                                         |
|                                                                                                                                                                                         |
| Enc:                                                                                                                                                                                    |
| 1. List of commodities collected                                                                                                                                                        |
| 2. List of colleges contributing to the relief work                                                                                                                                     |
|                                                                                                                                                                                         |
|                                                                                                                                                                                         |
|                                                                                                                                                                                         |
| 2                                                                                                                                                                                       |
|                                                                                                                                                                                         |
|                                                                                                                                                                                         |
|                                                                                                                                                                                         |
|                                                                                                                                                                                         |
|                                                                                                                                                                                         |