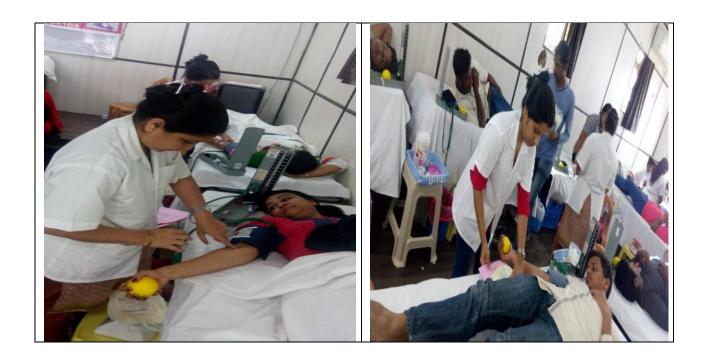

#### **PRACTICE 2. Blood Donation**

टाटा स्मारक केन्द्र TATA MEMORIAL CENTRI

टाटा स्मारक अस्पताल TATA MEMORIAL HOSPITAL

AA No. 926792

प.ऊ.वि. भारत सरकार का एक सहायता अनुदान प्राप्त संस्थान A GRANT-IN-AID INSTITUTE OF THE DEPARTMENT OF ATOMIC ENERGY, GOVT. OF INDIA

Ref. No: TMH/DTM/2019/153/131

10th September, 2019

The Principal Niranjana Majithia College of Commerce Mahatma Gandhi Rd, Bohra Colony, Dahanukar Wadi, Kandivali (W), Mumbai 400067

Dear Sir/Madam,

I take this opportunity to thank you and Mr Arun Kejriwal for your kind co-operation and support in organising blood donation camp at Niranjana Majithia College of Commerce, Kandivali (W),on 22<sup>nd</sup> August, 2019.

Your personal interest and tired less efforts helped us in collecting 54 units on the above date. Enclosed please find 54 donor cards nad list of the donors. Please convey our sincere thanks to all participants for their contribution & co-operation.