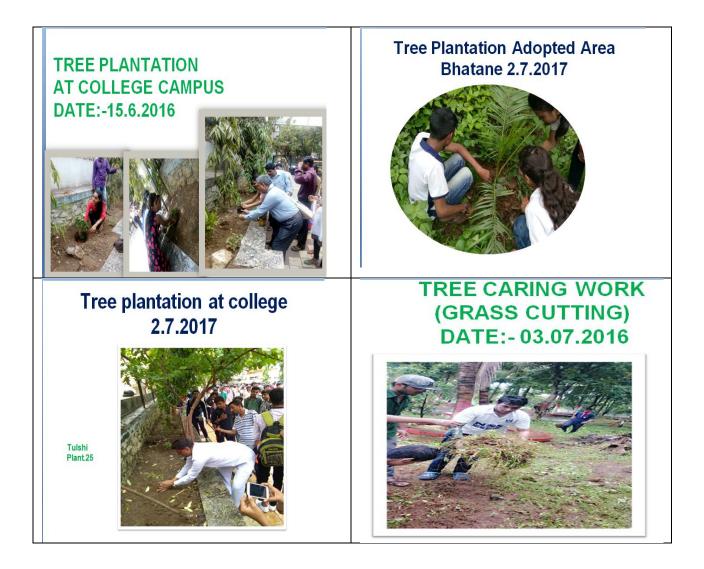

### **Practice 1. Tree plantation**

### TREE PLANTATION

Our College organized Tree Plantation Activity in college campus. Students planted small plants in college compound area. We do tree plantation every year. More than 60 plants we plant every year we the help of students.