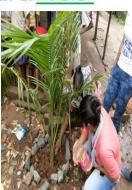

# Tree plantation & NSS Vol. welcome with lezim Team to XI Student 09.08.2017

### TREE PLANTATION

Our College organized Tree Plantation Activity in college campus. Students planted small plants in college compound area. We do tree plantation every year. More than 60 plants we plant every year we the help of students.