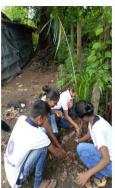

## TREE PLANTATION DATE:-7.8.2017

### TREE PLANTATION

Our College organized Tree Plantation Activity in college campus. Students planted small plants in college compound area. We do tree plantation every year. More than 60 plants we plant every year we the help of students.