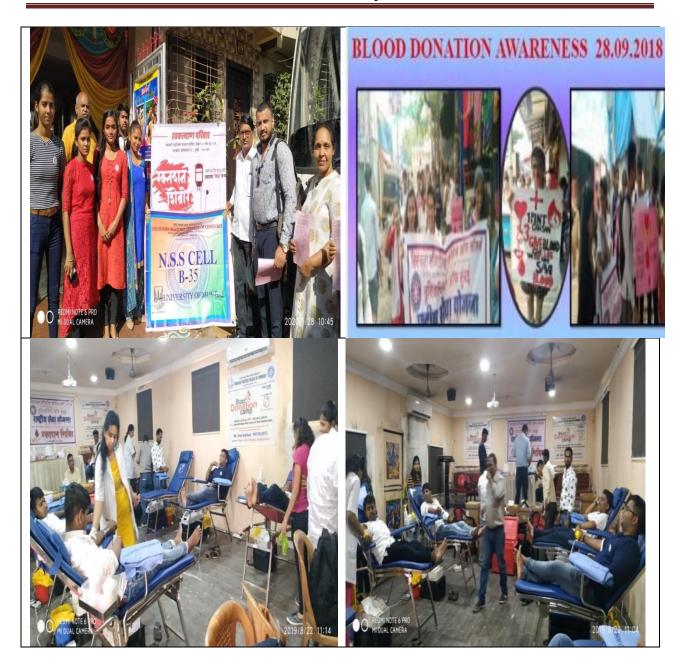

#### **PRACTICE 2. Blood Donation**

टाटा स्मारक केन्द्र TATA MEMORIAL CENTRI

टाटा स्मारक अस्पताल TATA MEMORIAL HOSPITAL

AA No. 926792

प.ऊ.वि. भारत सरकार का एक सहायता अनुदान प्राप्त संस्थान A GRANT-IN-AID INSTITUTE OF THE DEPARTMENT OF ATOMIC ENERGY, GOVT. OF INDIA

Ref. No: TMH/DTM/2019/153/131

10th September, 2019

The Principal Niranjana Majithia College of Commerce Mahatma Gandhi Rd, Bohra Colony, Dahanukar Wadi, Kandivali (W), Mumbai 400067

Dear Sir/Madam,

I take this opportunity to thank you and Mr Arun Kejriwal for your kind co-operation and support in organising blood donation camp at Niranjana Majithia College of Commerce, Kandivali (W),on 22<sup>nd</sup> August, 2019.

Your personal interest and tired less efforts helped us in collecting 54 units on the above date. Enclosed please find 54 donor cards nad list of the donors. Please convey our sincere thanks to all participants for their contribution & co-operation.