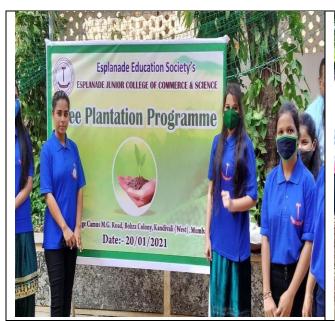

## TREE PLANTATION DATE:-7.8.2017

### TREE PLANTATION

Our College organized Tree Plantation Activity in college campus. Students planted small plants in college compound area. We do tree plantation every year. More than 60 plants we plant every year we the help of students.