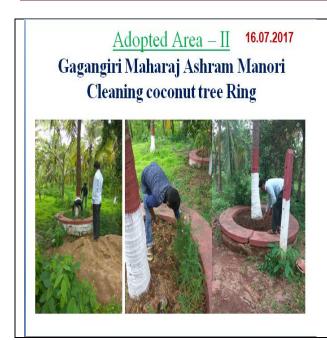

### **Practice 1. Tree plantation**

### TREE PLANTATION

Our College organized Tree Plantation Activity in college campus. Students planted small plants in college compound area. We do tree plantation every year. More than 60 plants we plant every year we the help of students.