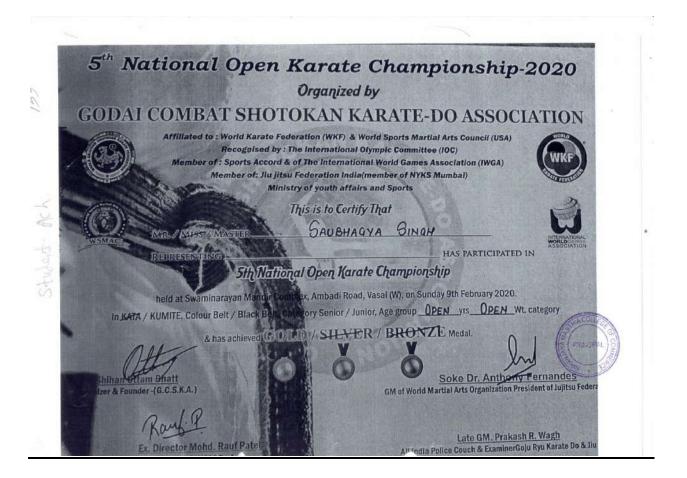

|
| This is certify that                                   |
| NAT./MS. RAJPUT GEETA                                  |
| class from NM                                          |
| College has been awarded THIRD Prize in the            |
| GROUP DANCE event organised under                      |
| PANKH on 6th & 7th February 2019.                      |
| Steelee                                                |
| COLLEGE STAMP DR.V. S KULKARNI                         |
| (PRINCIPAL)                                            |
| RS Company                                             |
| NV know, this act (Mich.)                              |
| Decritoral Secondary                                   |
|                                                        |



#### **2019 - 2020**





#### <u>2020 - 2021</u>