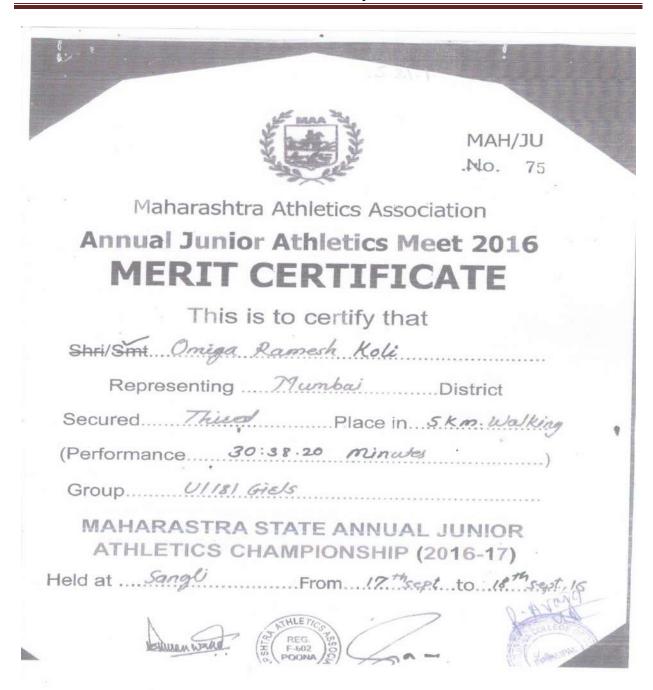

<u>2016 - 2017</u>

| 53.1                                          |                        |
|-----------------------------------------------|------------------------|
| E N                                           | 150                    |
|                                               | MAH/JU<br>.No. 75      |
| Maharashtra Athletics Asso                    | ociation               |
| <b>Annual Junior Athletics M</b>              | leet 2016              |
| MERIT CERTIFI                                 | CATE                   |
| This is to certify that                       | at                     |
| Shri/Smt Omiga Ramesh Koli                    |                        |
| Representing Mumbai                           | District               |
| Secured Third Place in                        | 5 Km. Walking          |
| (Performance. 30:38.20 minus                  | <b>b</b>               |
| Group. Ul'181 Giels                           |                        |
| MAHARASTRA STATE ANNUA ATHLETICS CHAMPIONSHIP |                        |
| Held at                                       | ept to 18th sept 15    |
| PRESIDENT  ADILLE SUMARIWALLA  PRALHAD N      | SECRETARY<br>M. SAWANT |