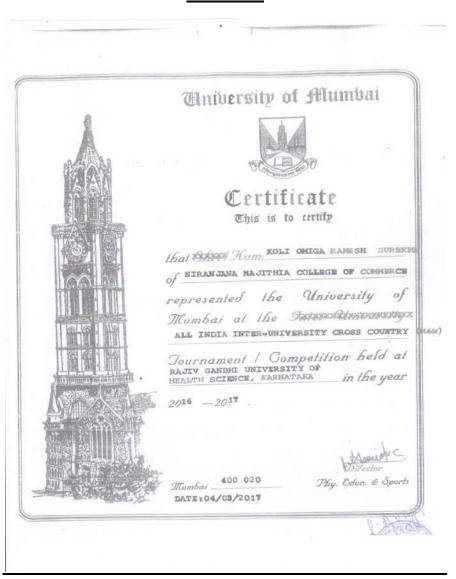

5.3.1 Number of awards/medals for outstanding performance in sports/cultural activities at university/state/national / international level (award for a team event should be counted as one) during the last five years.

<u>2016 - 2017</u>

| 53.1                                          |                        |
|-----------------------------------------------|------------------------|
| E N                                           | 150                    |
|                                               | MAH/JU<br>.No. 75      |
| Maharashtra Athletics Asso                    | ociation               |
| <b>Annual Junior Athletics M</b>              | leet 2016              |
| MERIT CERTIFI                                 | CATE                   |
| This is to certify that                       | at                     |
| Shri/Smt Omiga Ramesh Koli                    |                        |
| Representing Mumbai                           | District               |
| Secured Third Place in                        | 5 Km. Walking          |
| (Performance. 30:38.20 minus                  | <b>b</b>               |
| Group. Ul'181 Giels                           |                        |
| MAHARASTRA STATE ANNUA ATHLETICS CHAMPIONSHIP |                        |
| Held at                                       | ept to 18th sept 15    |
| PRESIDENT  ADILLE SUMARIWALLA  PRALHAD N      | SECRETARY<br>M. SAWANT |