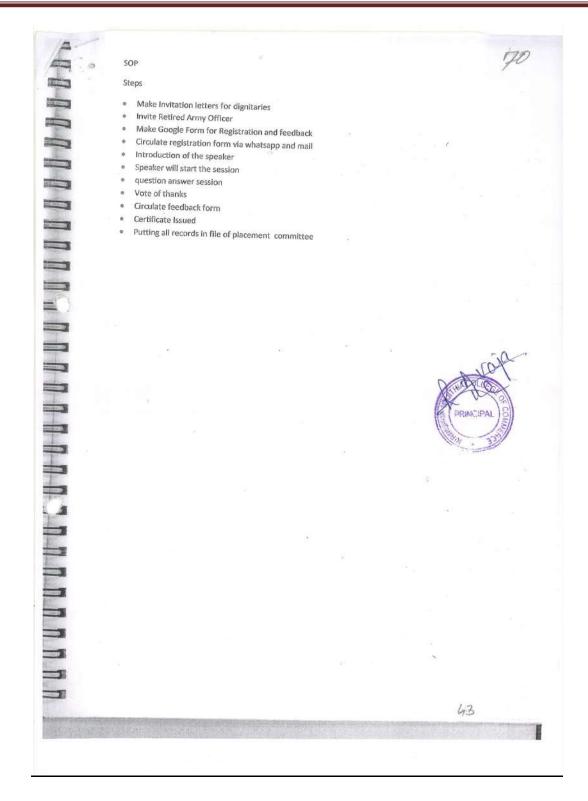

of all competitive exams for getting the jobs in the government sectors and reputed private Sectors. Interested students are requested to register for the same using Google Classroom App with joining code: k7yshcr Note: Course is free of cost List of Government Exams after Graduation across India for recruitment These are some of the main competitive Exams for recruitment in different government jobs 1. UPSC Civil Services Examination 2. SBI PO Examination 3. LIC AAO Examination 4. IBPS PO Examination 5. RBI Grade B Examination 6. IBPS SO Examination 7. SSC CGL Examination 8. Indian Railways Examination 9. SBI Clerk Examination 10.SSC CPO 11.SSC JE 12.RRB ALP 13.RRB JE 14.SSC SHSL 15.IBPS RRB 16.Defence Examinations and many more..... PRINCIP

Criterion V: Student Support and Progression



Criterion V: Student Support and Progression

|                                | Programe: Quantitative Aptitu<br>1) Prof. Dr. Sanjay Mi<br>2) Prof. Rajesh Maisal<br>3) Prof. Charmi Viran | shra<br>ge                                   | le                                        |                                                |
|--------------------------------|------------------------------------------------------------------------------------------------------------|----------------------------------------------|-------------------------------------------|------------------------------------------------|
| Date                           | Торіс                                                                                                      | Content