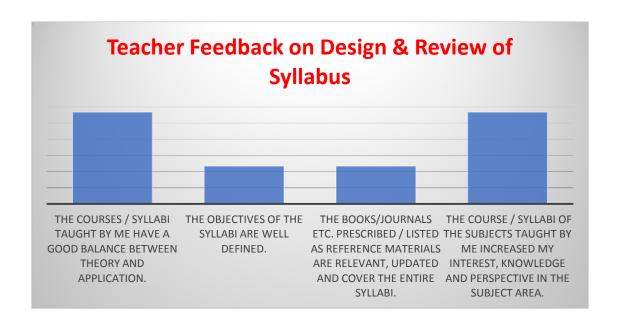

## 2020-21

**Teacher Feedback on Design & Review of Syllabus** taken from the teacher on 4 parameters and its % satisfaction scores are given in the table below.

| Sr.<br>No. | Feedback Questions (Parameters)                                                                                         | Percentage |
|------------|-------------------------------------------------------------------------------------------------------------------------|------------|
| 1          | The courses / syllabi taught by me have a good balance between theory and application.                                  | 86.67      |
| 2          | The objectives of the syllabi are well defined.                                                                         | 83.33      |
| 3          | The books/journals etc. prescribed / listed as reference materials are relevant, updated and cover the entire syllabi.  | 83.33      |
| 4          | The course / syllabi of the subjects taught by me increased my interest, knowledge and perspective in the subject area. | 86.67      |
|            | Overall Average % satisfaction                                                                                          | 85         |